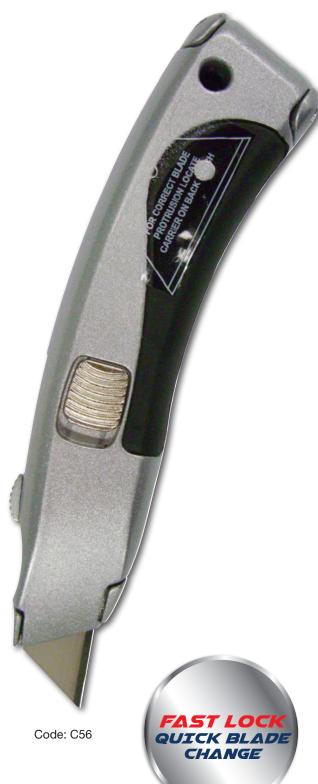

## FAST LOCK RUBBER GRIP UTILITY KNIFE **C56**

The C56 Fast Lock Rubber Grip Utility Knife has fast locking system allows easy changing blades without using any tools. It also has a special magnet feature which holds blade firmly in place to reduce blade changing time. Ergonomic handle design with non-slip rubber grip provides greater grip and increases safety. Every C56 comes with a durable hard plastic holster.

## C56 Fast Lock Rubber Grip Utility Knife

- Heavy duty metal construction for maximum durability and strength
- · Quick blade change mechanism, no tools required
- Non-slip rubber grip for increased safety
- Fits most standard utility, concave and hook blades
- Come with durable hard plastic holster