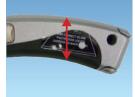

## How it works:

Special magnet feature holds blade firmly in place

Wide metal body which gives you better grip and control

C56 Holster

| APPLICATION:          |                |                    |  |  |
|-----------------------|----------------|--------------------|--|--|
| ✓ Cardboard           | ✓ Tape Boxes   | ✓ Strapping        |  |  |
| ✓ General Maintenance | ✓ Stretch Film | ✓ Pallet Coverings |  |  |