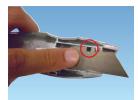

## How it works:

Special magnet feature holds blade firmly in place

Wide metal body which gives you better grip and control

C56 Holster

| APPLICATION:          |                |                    |  |  |
|-----------------------|----------------|--------------------|--|--|
| ✓ Cardboard           | ✓ Tape Boxes   | ✓ Strapping        |  |  |
| ✓ General Maintenance | ✓ Stretch Film | ✓ Pallet Coverings |  |  |